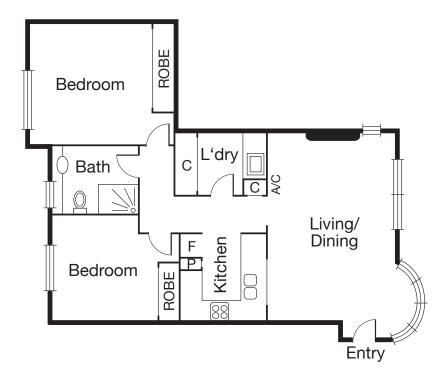

Floorplans offer fabulous open plan kitchen and living area with Bosch appliances, two double bedrooms (built-in-robes), fully tiled modern central bathroom (LG washing machine/clothes dryer), heating, air conditioning and intact deco features. Vacant possession.